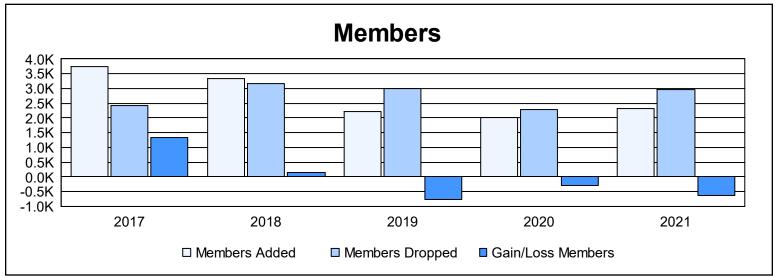

| Year      | New<br>Clubs | Dropped<br>Clubs | Gain/<br>Loss<br>Clubs | New<br>Members | Charter<br>Members | Reinstate<br>Members | Transfer<br>Members | Total<br>Member<br>Added | Total<br>Members<br>Dropped | Gain/<br>Loss<br>Members |
|-----------|--------------|------------------|------------------------|----------------|--------------------|----------------------|---------------------|--------------------------|-----------------------------|--------------------------|
| 2016-2017 | 39           | 26               | 13                     | 2,536          | 1,023              | 166                  | 21                  | 3,746                    | 2,427                       | 1,319                    |
| 2017-2018 | 39           | 23               | 16                     | 2,003          | 1,010              | 224                  | 98                  | 3,335                    | 3,181                       | 154                      |
| 2018-2019 | 29           | 25               | 4                      | 1,310          | 750                | 123                  | 46                  | 2,229                    | 2,997                       | -768                     |
| 2019-2020 | 44           | 21               | 23                     | 1,099          | 683                | 153                  | 65                  | 2,000                    | 2,291                       | -291                     |
| 2020-2021 | 45           | 75               | -30                    | 1,167          | 897                | 206                  | 63                  | 2,333                    | 2,976                       | -643                     |
| Average   | 39           | 34               | 5                      | 1,623          | 873                | 174                  | 59                  | 2,729                    | 2,774                       | -46                      |